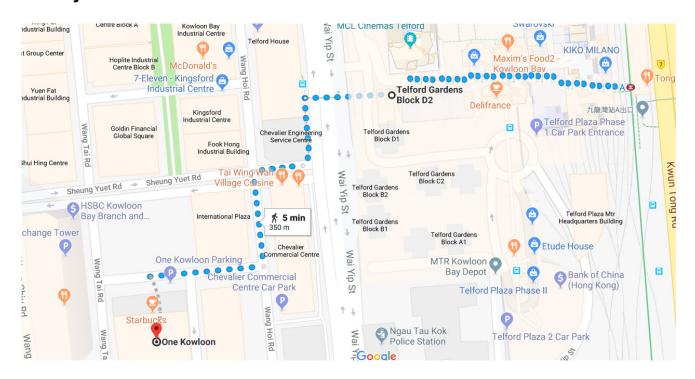

## Walking Direction from Kowloon Bay MTR Station to PVH office (takes about 8-10 mins)

Get out from Exit A to Telford Plaza direction > inside the mall ... pass by Zara > Starbucks then take the stairs then out of the mall, there is a Maxim Café, few jewelry shops, Market Place, some phone shops, walk thru these shops ...

There's a staircase for a bridge, walk through there then and get down from the left side staircase ... go straight > cross the road there's a Park n Shop Supermarket, pass the supermarket and a small money exchange store then there is a traffic light at the left, cross the road you will find a stationery store, walk straight and cross the road then you will see a glass building, we are there.